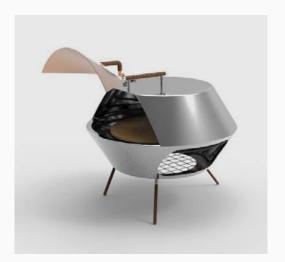

## angithi

#### ANGITHI -

CAMPING OVEN

Camping Oven

Stainless Steel top and bottom chamber, Copper door with Solid wood handles and Legs, 13" Pizza baking Stone.

#### **Role & Contribution**

Industrial Design Consultant designEARTH Ovens

Developed customized design concepts and designed products, including Wood-fired Oven, Grills, Pizza Oven etc.

Created product catalogues and brochures; redesigned company's existing products to increase efficiency and improve quality, visited job sites to get measurements.