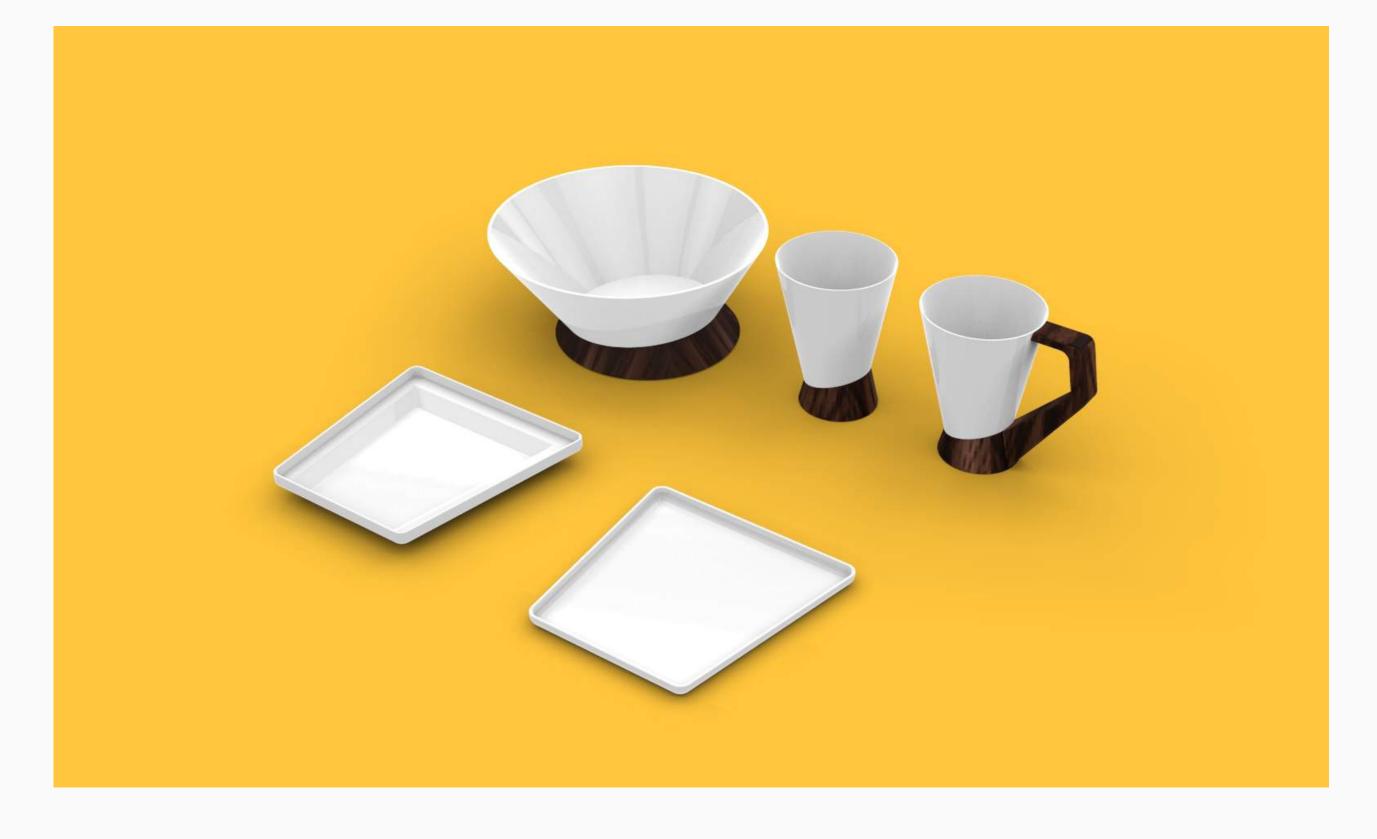

#### CERAMIC KITCHENWARE

The end outcomes emphasizes on the functional aspects of kitchenware which could be tableware such as - cutlery, or vessels used in the kitchen as day-to-day routine objects.

Ceramic Bowl, Mug, Glass and Plates with smooth glaze - easy to hold hot and cold items.

Made of durable porcelain, a type of premium LEAD-FREE and NON-TOXIC ceramic, chipresistant and more sturdy than stoneware.

## **Premium Porcelain**