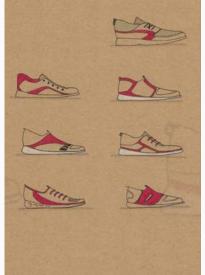

www.designearthovens.com

**IDEATION** 

**DESIGN DIRECTION** 

**LECHAL** - HAPTIC FOOTWEAR

Handsfree Navigation

Intuitive, instinctive navigation through haptics or vibratory feedback. Like a tap on the shoulder, Lechal's gentle vibrations at your feet guide you invisibly but intuitively.

## World's First Haptic Shoes