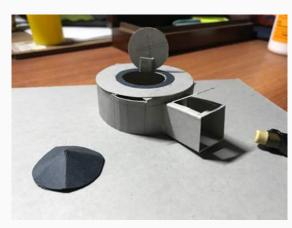

#### ANGITHI -

CAMPING OVEN

Camping Oven

Stainless Steel top and bottom chamber, Copper door with Solid wood handles and Legs, 13" Pizza baking Stone.

#### **Role & Contribution**

Industrial Design Consultant designEARTH Ovens

Developed customized design concepts and designed products, including Wood-fired Oven, Grills, Pizza Oven etc.

Created product catalogues and brochures; redesigned company's existing products to increase efficiency and improve quality, visited job sites to get measurements.