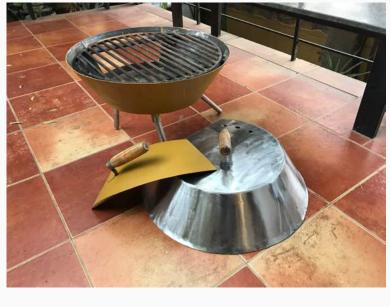

## angithi

#### ANGITHI -

CAMPING OVEN

Camping Oven

Stainless Steel top and bottom chamber, Copper door with Solid wood handles and Legs, 13" Pizza baking Stone.

#### **Role & Contribution**

Industrial Design Consultant designEARTH Ovens

Developed customized design concepts and designed products, including Wood-fired Oven, Grills, Pizza Oven etc.

Created product catalogues and brochures; redesigned company's existing products to increase efficiency and improve quality, visited job sites to get measurements.