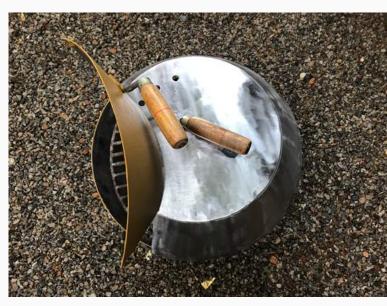

#### ANGITHI -

CAMPING OVEN

Camping Oven

Stainless Steel top and bottom chamber, Copper door with Solid wood handles and Legs, 13" Pizza baking Stone.

#### **Role & Contribution**

Industrial Design Consultant designEARTH Ovens

Developed customized design concepts and designed products, including Wood-fired Oven, Grills, Pizza Oven etc.

Created product catalogues and brochures; redesigned company's existing products to increase efficiency and improve quality, visited job sites to get measurements.