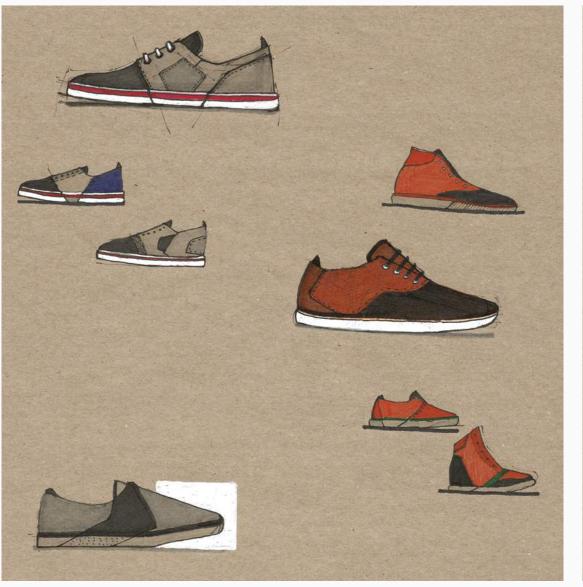

www.designearthovens.com

**IDEATION** 

**DESIGN DIRECTION** 

**LECHAL** - HAPTIC FOOTWEAR

Handsfree Navigation

Intuitive, instinctive navigation through haptics or vibratory feedback. Like a tap on the shoulder, Lechal's gentle vibrations at your feet guide you invisibly but intuitively.

#### **Role & Contribution**

Product Designer Ducere Technologies

At Ducere, the primary focus was on innovating intuitive, unobtrusive, and user-friendly connected wearable products. A few projects involved designing concepts related to haptic footwear, kids mobility, and tracking.

## World's First Haptic Shoes