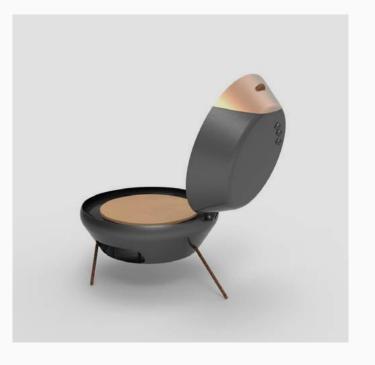

## angithi

#### ANGITHI -

CAMPING OVEN

Camping Oven

Stainless Steel top and bottom chamber, Copper door with Solid wood handles and Legs, 13" Pizza baking Stone.

#### **Role & Contribution**

Industrial Design Consultant designEARTH Ovens

Developed customized design concepts and designed products, including Wood-fired Oven, Grills, Pizza Oven etc.

Created product catalogues and brochures; redesigned company's existing products to increase efficiency and improve quality, visited job sites to get measurements.