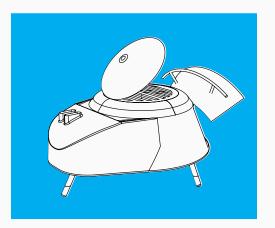

#### ANGITHI -

CAMPING OVEN

Camping Oven

Stainless Steel top and bottom chamber, Copper door with Solid wood handles and Legs, 13" Pizza baking Stone.

#### **Role & Contribution**

Industrial Design Consultant designEARTH Ovens

Developed customized design concepts and designed products, including Wood-fired Oven, Grills, Pizza Oven etc.

Created product catalogues and brochures; redesigned company's existing products to increase efficiency and improve quality, visited job sites to get measurements.