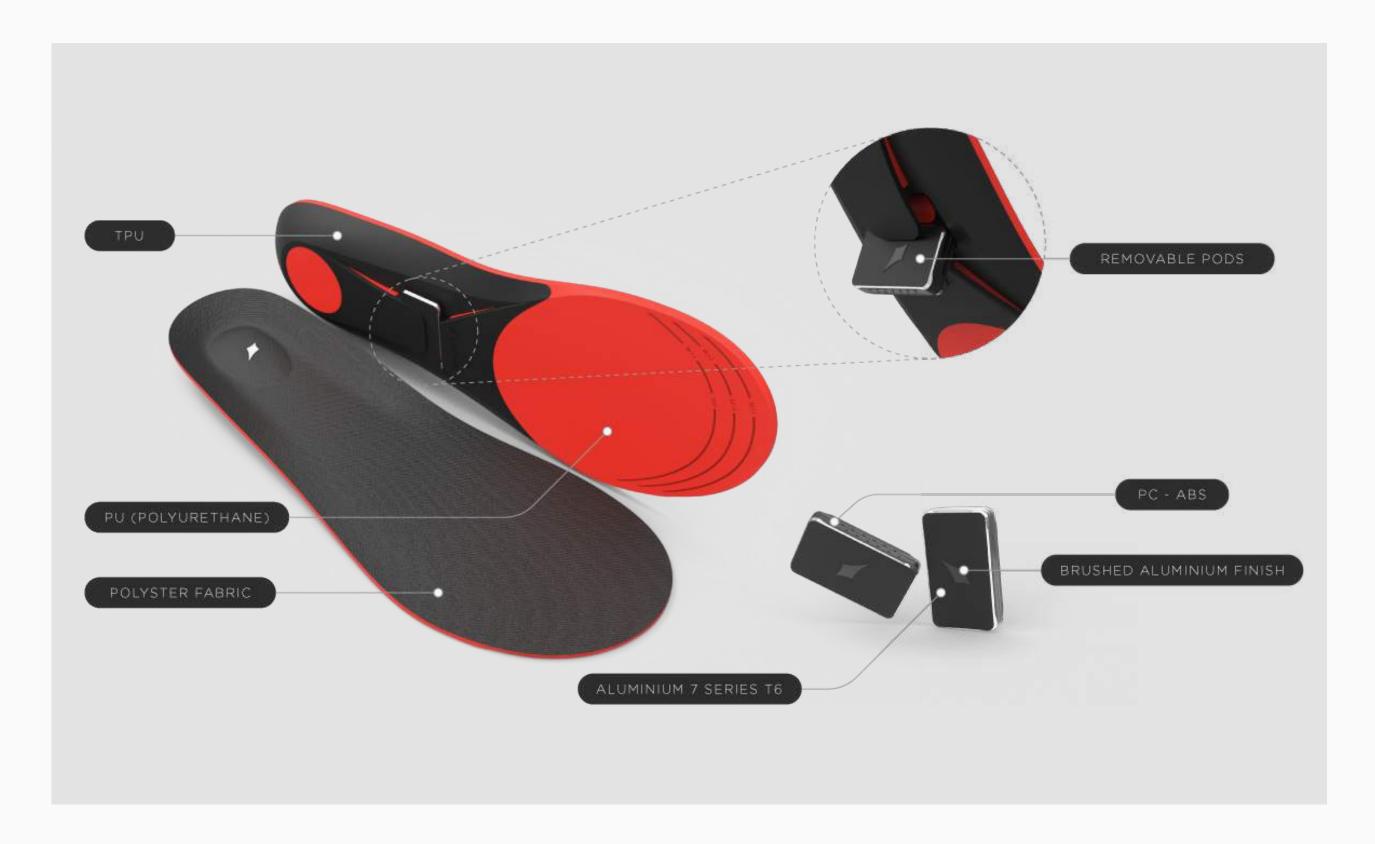

www.designearthovens.com

**IDEATION** 

**DESIGN DIRECTION** 

**LECHAL** - HAPTIC FOOTWEAR

Handsfree Navigation

Intuitive, instinctive navigation through haptics or vibratory feedback. Like a tap on the shoulder, Lechal's gentle vibrations at your feet guide you invisibly but intuitively.

#### **Role & Contribution**

Product Designer Ducere Technologies

At Ducere, the primary focus was on innovating intuitive, unobtrusive, and user-friendly connected wearable products. A few projects involved designing concepts related to haptic footwear, kids mobility, and tracking.

## World's First Haptic Shoes