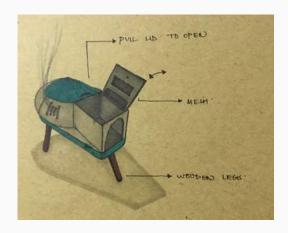

#### ANGITHI -

CAMPING OVEN

Camping Oven

Stainless Steel top and bottom chamber, Copper door with Solid wood handles and Legs, 13" Pizza baking Stone.

#### **Role & Contribution**

Industrial Design Consultant designEARTH Ovens

Developed customized design concepts and designed products, including Wood-fired Oven, Grills, Pizza Oven etc.

Created product catalogues and brochures; redesigned company's existing products to increase efficiency and improve quality, visited job sites to get measurements.