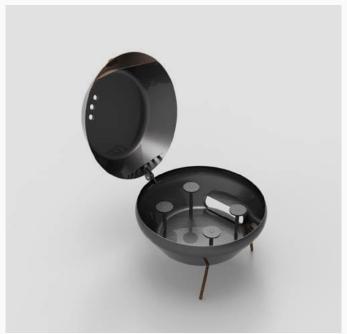

## angithi

#### ANGITHI -

CAMPING OVEN

Camping Oven

Stainless Steel top and bottom chamber, Copper door with Solid wood handles and Legs, 13" Pizza baking Stone.

#### **Role & Contribution**

Industrial Design Consultant designEARTH Ovens

Developed customized design concepts and designed products, including Wood-fired Oven, Grills, Pizza Oven etc.

Created product catalogues and brochures; redesigned company's existing products to increase efficiency and improve quality, visited job sites to get measurements.