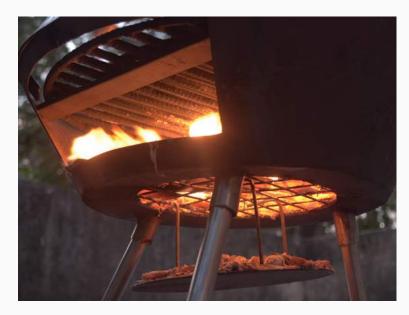

#### ANGITHI -

CAMPING OVEN

Camping Oven

Stainless Steel top and bottom chamber, Copper door with Solid wood handles and Legs, 13" Pizza baking Stone.

#### **Role & Contribution**

Industrial Design Consultant designEARTH Ovens

Developed customized design concepts and designed products, including Wood-fired Oven, Grills, Pizza Oven etc.

Created product catalogues and brochures; redesigned company's existing products to increase efficiency and improve quality, visited job sites to get measurements.