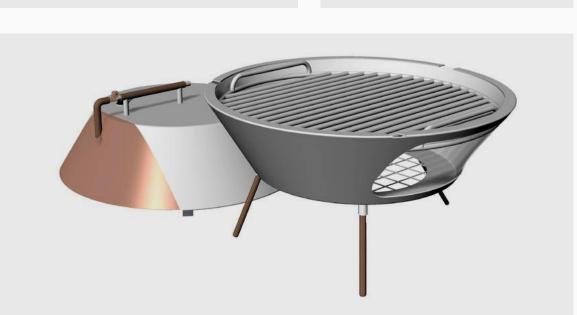

#### ANGITHI -

CAMPING OVEN

Camping Oven

Stainless Steel top and bottom chamber, Copper door with Solid wood handles and Legs, 13" Pizza baking Stone.

#### **Role & Contribution**

Industrial Design Consultant designEARTH Ovens

Developed customized design concepts and designed products, including Wood-fired Oven, Grills, Pizza Oven etc.

Created product catalogues and brochures; redesigned company's existing products to increase efficiency and improve quality, visited job sites to get measurements.