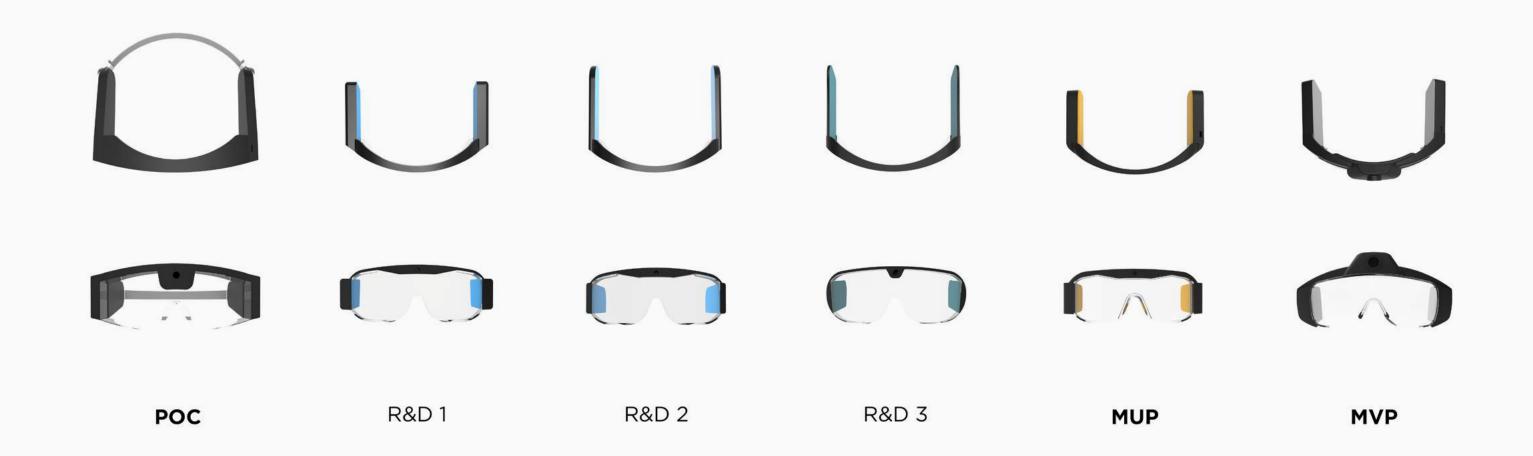

#### **CollabLens**™

**COLLABLENS** -

SMART PPE

Your On-site Assistant in a Safety Glass

CollabLens is an advanced dailyworn safety glass (not an AR/ VR headset) that enables handsfree communication and information sharing through voice commands.

#### **Role & Contribution**

Design Lead Menmitsu Private Limited

Responsible for the entire product cycle including ideation, proof of concept, MVP design, tangible user interface and experience along with the CMF and visual design for the company and the brand.