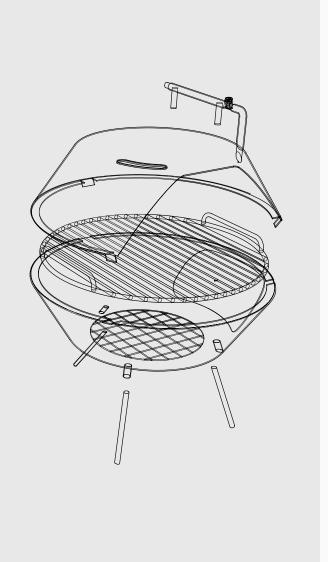

## angithi

#### ANGITHI -

CAMPING OVEN

Camping Oven

Stainless Steel top and bottom chamber, Copper door with Solid wood handles and Legs, 13" Pizza baking Stone.

#### **Role & Contribution**

Industrial Design Consultant designEARTH Ovens

Developed customized design concepts and designed products, including Wood-fired Oven, Grills, Pizza Oven etc.

Created product catalogues and brochures; redesigned company's existing products to increase efficiency and improve quality, visited job sites to get measurements.