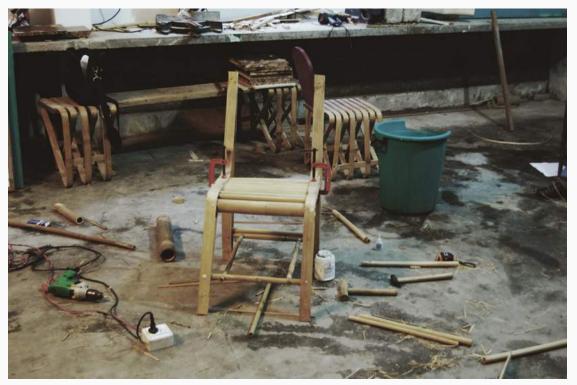

#### BAMBOO FURNITURE

Indigenous crafts with a Contemporary Vision

This project aims to create awareness about the indigenous crafts and traditional knowledge systems in India.

Further, it aims to engage with varied art and craft forms with a 'contemporary vision' and integrate them with design education and design industry in order to innovative directions in future.

**Role & Contribution**Self Initiated Project