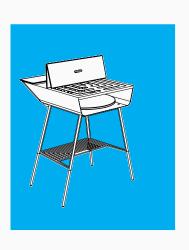

#### ANGITHI -

CAMPING OVEN

Camping Oven

Stainless Steel top and bottom chamber, Copper door with Solid wood handles and Legs, 13" Pizza baking Stone.

#### **Role & Contribution**

Industrial Design Consultant designEARTH Ovens

Developed customized design concepts and designed products, including Wood-fired Oven, Grills, Pizza Oven etc.

Created product catalogues and brochures; redesigned company's existing products to increase efficiency and improve quality, visited job sites to get measurements.