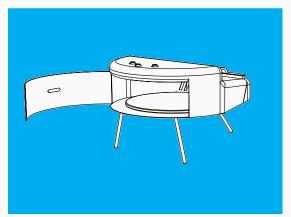

#### ANGITHI -

CAMPING OVEN

Camping Oven

Stainless Steel top and bottom chamber, Copper door with Solid wood handles and Legs, 13" Pizza baking Stone.

#### **Role & Contribution**

Industrial Design Consultant designEARTH Ovens

Developed customized design concepts and designed products, including Wood-fired Oven, Grills, Pizza Oven etc.

Created product catalogues and brochures; redesigned company's existing products to increase efficiency and improve quality, visited job sites to get measurements.