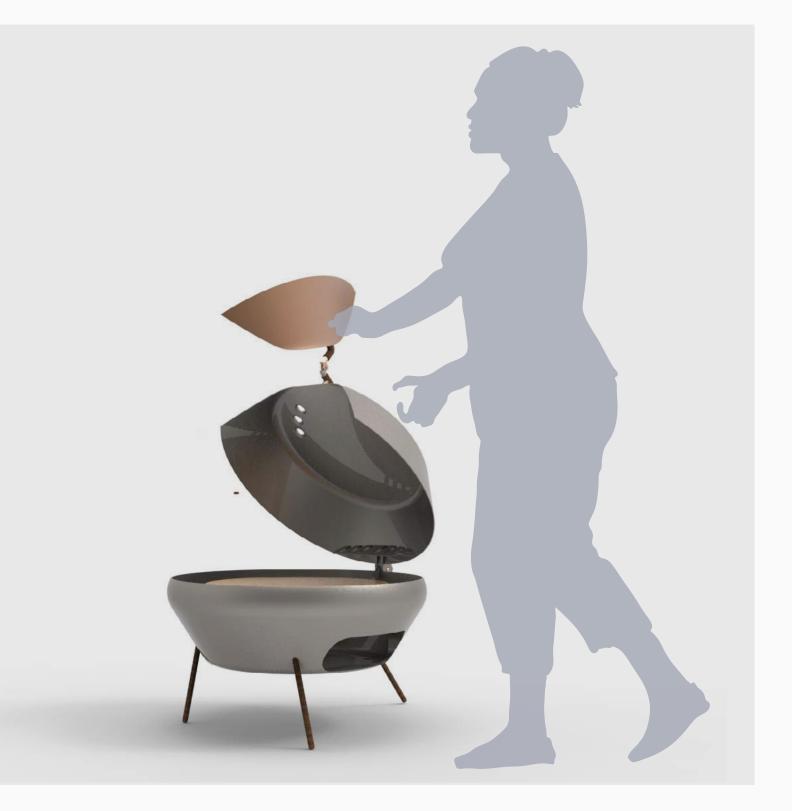

#### ANGITHI -

CAMPING OVEN

Camping Oven

Stainless Steel top and bottom chamber, Copper door with Solid wood handles and Legs, 13" Pizza baking Stone.

#### **Role & Contribution**

Industrial Design Consultant designEARTH Ovens

Developed customized design concepts and designed products, including Wood-fired Oven, Grills, Pizza Oven etc.

Created product catalogues and brochures; redesigned company's existing products to increase efficiency and improve quality, visited job sites to get measurements.