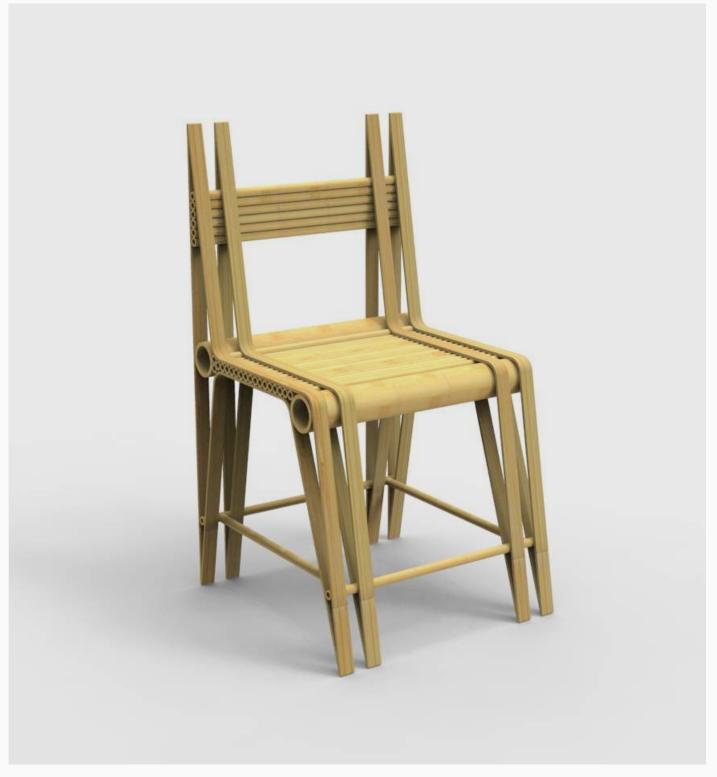

#### BAMBOO FURNITURE

Indigenous crafts with a Contemporary Vision

This project aims to create awareness about the indigenous crafts and traditional knowledge systems in India.

Further, it aims to engage with varied art and craft forms with a 'contemporary vision' and integrate them with design education and design industry in order to innovative directions in future.

**Role & Contribution**Self Initiated Project