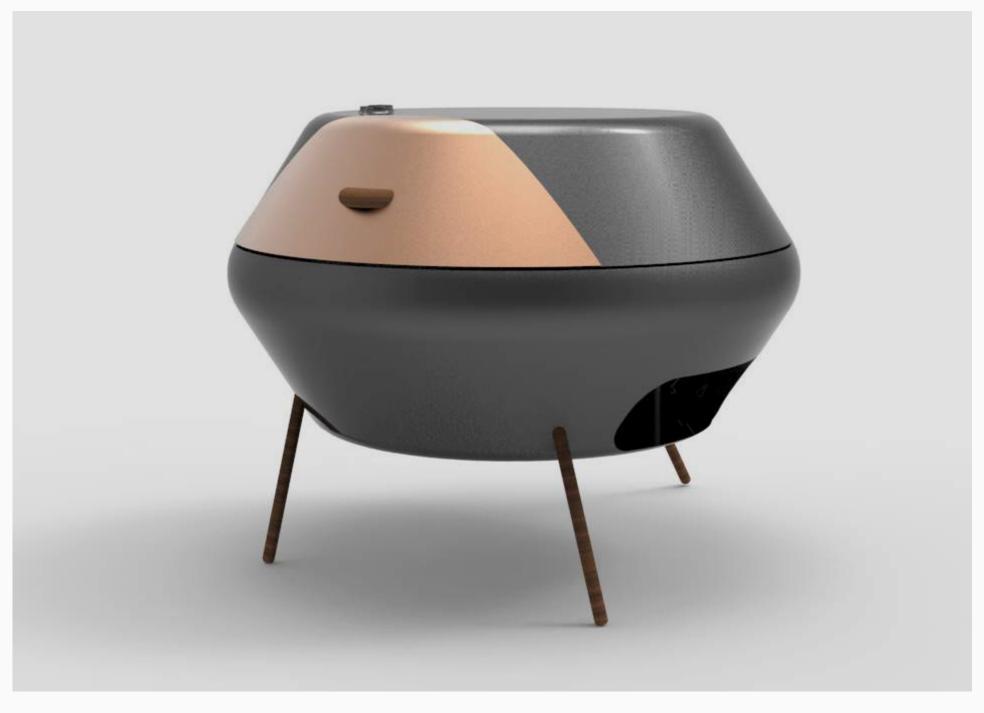

## angithi

#### ANGITHI -

CAMPING OVEN

Camping Oven

Stainless Steel top and bottom chamber, Copper door with Solid wood handles and Legs, 13" Pizza baking Stone.

#### **Role & Contribution**

Industrial Design Consultant designEARTH Ovens

Developed customized design concepts and designed products, including Wood-fired Oven, Grills, Pizza Oven etc.

Created product catalogues and brochures; redesigned company's existing products to increase efficiency and improve quality, visited job sites to get measurements.