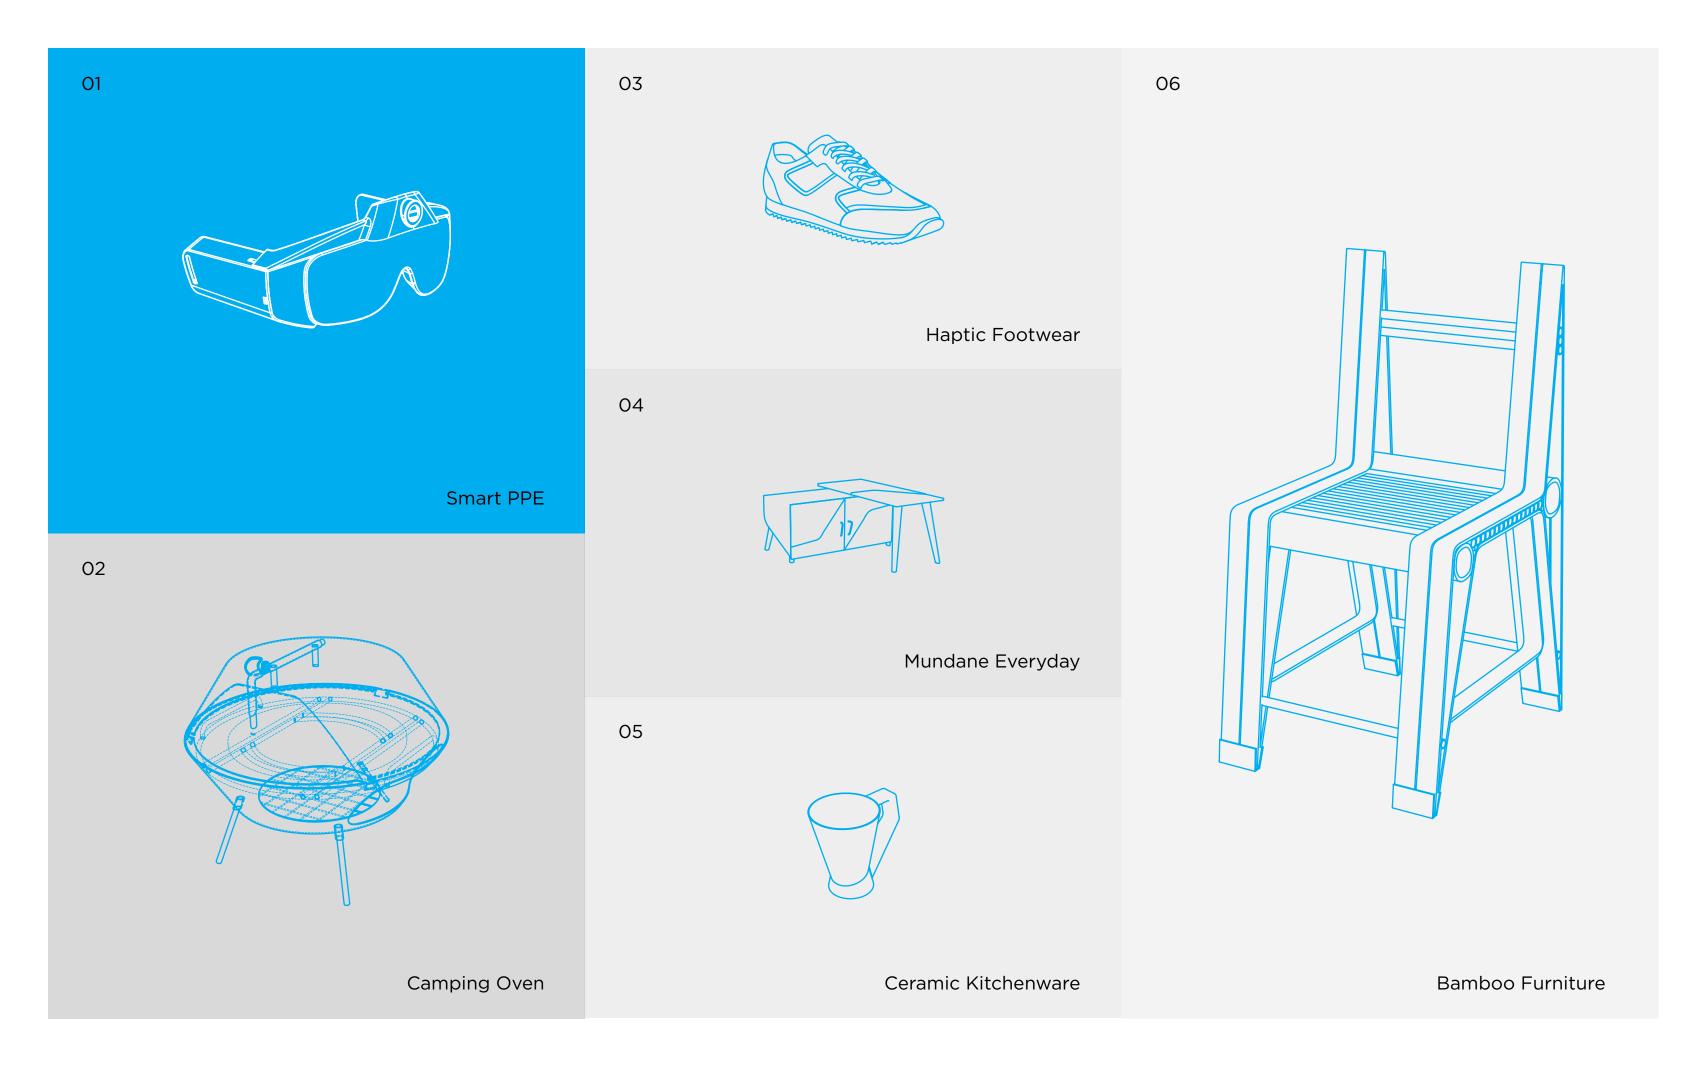

#### **CollabLens**™

**COLLABLENS** -

SMART PPE

Your On-site Assistant in a Safety Glass

CollabLens is an advanced dailyworn safety glass (not an AR/ VR headset) that enables handsfree communication and information sharing through voice commands.

#### ANGITHI -

CAMPING OVEN

Camping Oven

Stainless Steel top and bottom chamber, Copper door with Solid wood handles and Legs, 13" Pizza baking Stone.

www.designearthovens.com

**IDEATION** 

**DESIGN DIRECTION** 

**LECHAL** - HAPTIC FOOTWEAR

Handsfree Navigation

Intuitive, instinctive navigation through haptics or vibratory feedback. Like a tap on the shoulder, Lechal's gentle vibrations at your feet guide you invisibly but intuitively.

#### MUNDANE EVERYDAY

Mundane is about looking at everyday products through a different perspective in terms of product aesthetics, form, semantics, problem solutions and sometimes even the material choice.

#### CERAMIC KITCHENWARE

The end outcomes emphasizes on the functional aspects of kitchenware which could be tableware such as - cutlery, or vessels used in the kitchen as day-to-day routine objects.

Ceramic Bowl, Mug, Glass and Plates with smooth glaze - easy to hold hot and cold items.

#### BAMBOO FURNITURE

Indigenous crafts with a Contemporary Vision

This project aims to create awareness about the indigenous crafts and traditional knowledge systems in India.

Further, it aims to engage with varied art and craft forms with a 'contemporary vision' and integrate them with design education and design industry in order to innovative directions in future.