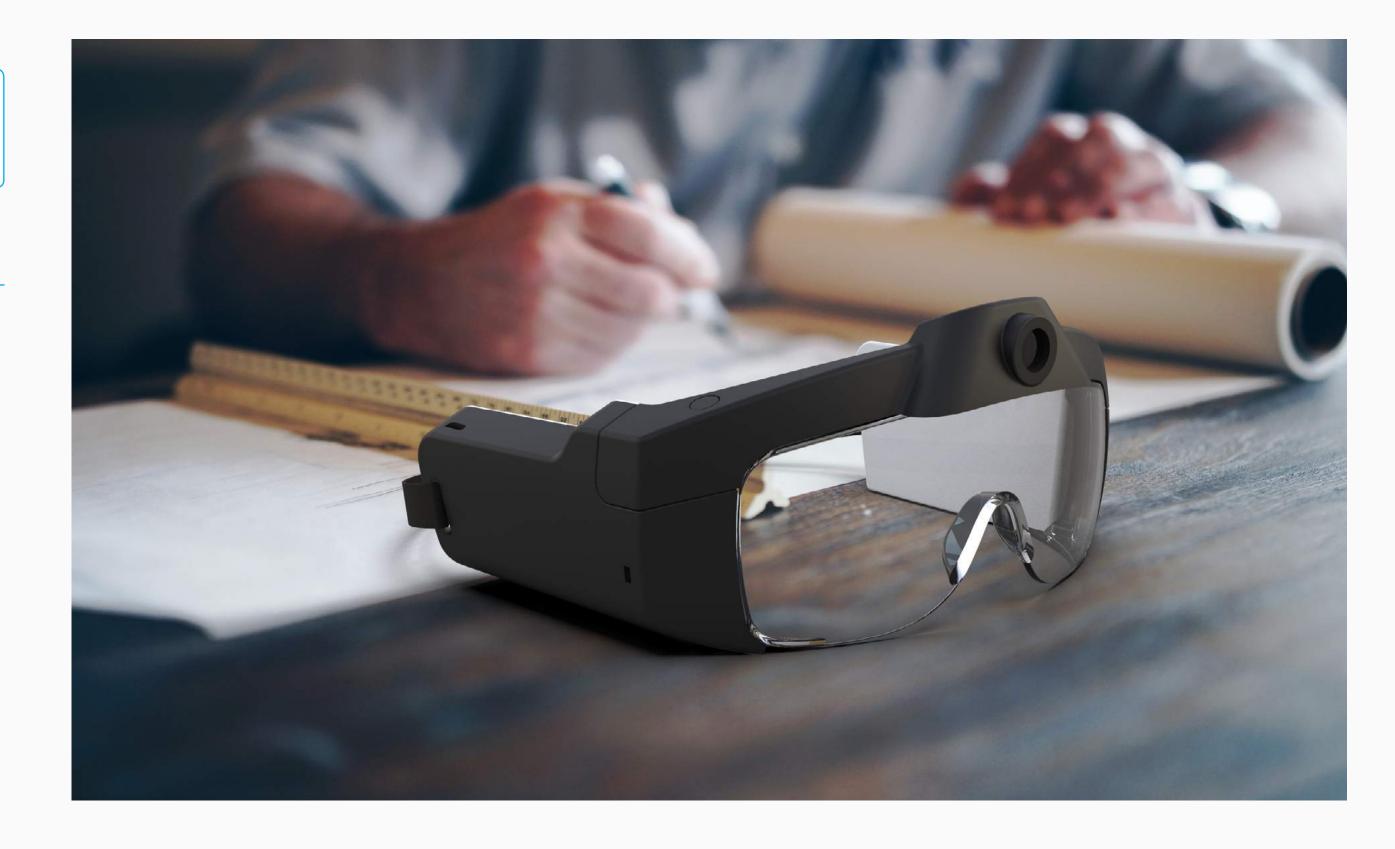

#### **CollabLens**™

**COLLABLENS** -

SMART PPE

Your On-site Assistant in a Safety Glass

CollabLens is an advanced dailyworn safety glass (not an AR/ VR headset) that enables handsfree communication and information sharing through voice commands.

#### **Role & Contribution**

Design Lead Menmitsu Private Limited

Responsible for the entire product cycle including ideation, proof of concept, MVP design, tangible user interface and experience along with the CMF and visual design for the company and the brand.