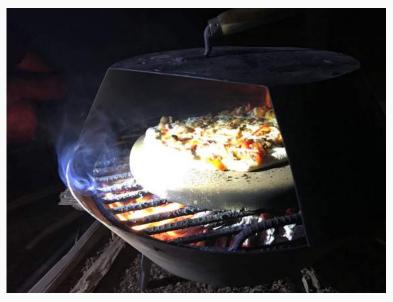

#### ANGITHI -

CAMPING OVEN

Camping Oven

Stainless Steel top and bottom chamber, Copper door with Solid wood handles and Legs, 13" Pizza baking Stone.

#### **Role & Contribution**

Industrial Design Consultant designEARTH Ovens

Developed customized design concepts and designed products, including Wood-fired Oven, Grills, Pizza Oven etc.

Created product catalogues and brochures; redesigned company's existing products to increase efficiency and improve quality, visited job sites to get measurements.