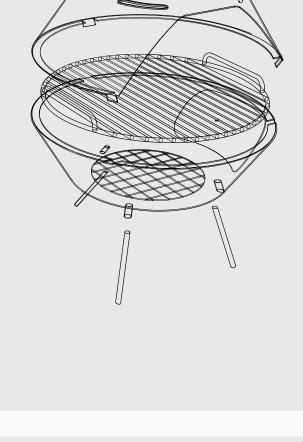

#### ANGITHI -

CAMPING OVEN

Camping Oven

Stainless Steel top and bottom chamber, Copper door with Solid wood handles and Legs, 13" Pizza baking Stone.

#### **Role & Contribution**

Industrial Design Consultant designEARTH Ovens

Developed customized design concepts and designed products, including Wood-fired Oven, Grills, Pizza Oven etc.

Created product catalogues and brochures; redesigned company's existing products to increase efficiency and improve quality, visited job sites to get measurements.