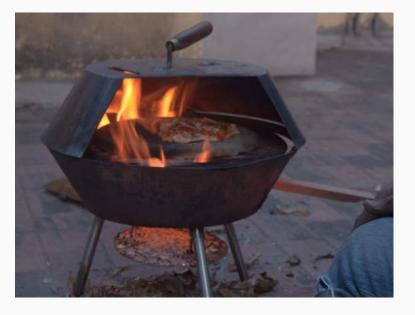

## angithi

#### ANGITHI -

CAMPING OVEN

Camping Oven

Stainless Steel top and bottom chamber, Copper door with Solid wood handles and Legs, 13" Pizza baking Stone.

#### **Role & Contribution**

Industrial Design Consultant designEARTH Ovens

Developed customized design concepts and designed products, including Wood-fired Oven, Grills, Pizza Oven etc.

Created product catalogues and brochures; redesigned company's existing products to increase efficiency and improve quality, visited job sites to get measurements.