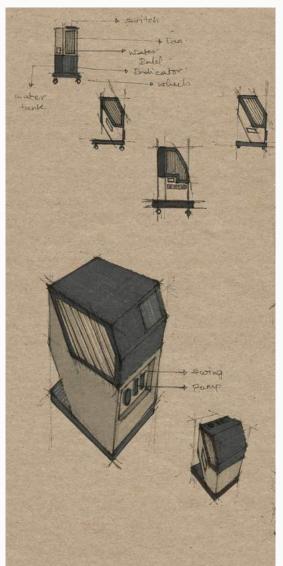

#### ANGITHI -

CAMPING OVEN

Camping Oven

Stainless Steel top and bottom chamber, Copper door with Solid wood handles and Legs, 13" Pizza baking Stone.

#### **Role & Contribution**

Industrial Design Consultant designEARTH Ovens

Developed customized design concepts and designed products, including Wood-fired Oven, Grills, Pizza Oven etc.

Created product catalogues and brochures; redesigned company's existing products to increase efficiency and improve quality, visited job sites to get measurements.