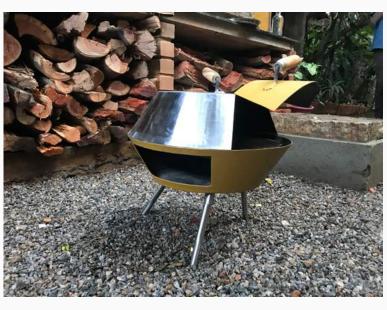

## angithi

#### ANGITHI -

CAMPING OVEN

Camping Oven

Stainless Steel top and bottom chamber, Copper door with Solid wood handles and Legs, 13" Pizza baking Stone.

#### **Role & Contribution**

Industrial Design Consultant designEARTH Ovens

Developed customized design concepts and designed products, including Wood-fired Oven, Grills, Pizza Oven etc.

Created product catalogues and brochures; redesigned company's existing products to increase efficiency and improve quality, visited job sites to get measurements.